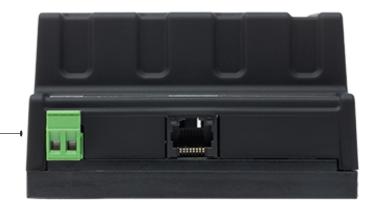

eSwitch**

The PoeSwitch is a unmanaged network switch with 4 Power-over-Ethernet ports. It's the perfect companion for connecting and driving Visual Productions lighting controllers in a small to medium size lighting control system.

The installation-friendly form factor ensures a fluent integration in DIN rail based electrical cabinets.



## **SPECIFICATIONS**

- DIN Rail mounting
- Unmanaged network switch
- Plug&play, no configuration required
- 4× 10/100 Mbps PoE ports
- 1× 1 Gbps uplink port
- IPv4/IPv6 QoS (Quality of Service)
- IEEE 802.3af compliant PD
- 60W PoE budget, 15,4W per port
- 48V DC 60W max. (PSU optional)
- Operating temperature -20°C to +50°C (-4°F to 122°F)
- Operating relative humidity 10% to 80% non-condensing

PINOUT 1 DC +

2 DC -

Compliance: CE, RoHS, UKCA