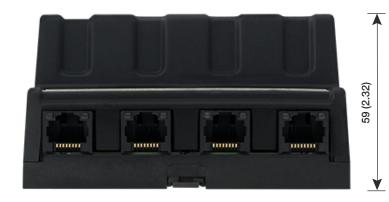

## **SPECIFICATIONS**

- DIN Rail mounting
- Unmanaged network switch
- Plug&play, no configuration required
- 4× 10/100 Mbps PoE ports
- 1× 1 Gbps uplink port
- IPv4/IPv6 QoS (Quality of Service)
- IEEE 802.3af compliant PD
- 60W PoE budget, 15,4W per port
- 48V DC 60W max. (PSU optional)
- Operating temperature -20°C to +50°C (-4°F to 122°F)
- Operating relative humidity 10% to 80% non-condensing