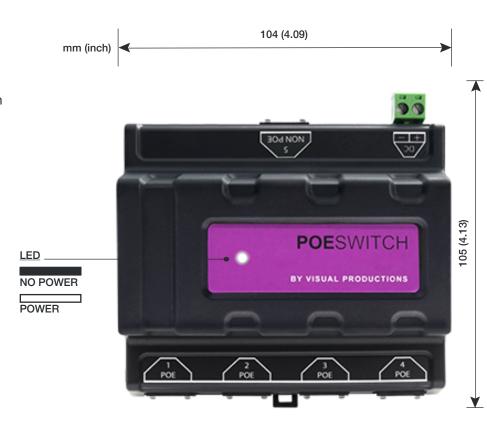

## **PoeSwitch**

The PoeSwitch is a unmanaged network switch with 4 Power-over-Ethernet ports. It's the perfect companion for connecting and driving Visual Productions lighting controllers in a small to medium size lighting control system.

The installation-friendly form factor ensures a fluent integration in DIN rail based electrical cabinets.

## **SPECIFICATIONS**

- DIN Rail mounting
- Unmanaged network switch
- Plug&play, no configuration required
- 4× 10/100 Mbps PoE ports
- 1× 1 Gbps uplink port
- IPv4/IPv6 QoS (Quality of Service)
- IEEE 802.3af compliant PD
- 60W PoE budget, 15,4W per port
- 48V DC 60W max. (PSU optional)
- Operating temperature -20°C to +50°C (-4°F to 122°F)
- Operating relative humidity 10% to 80% non-condensing