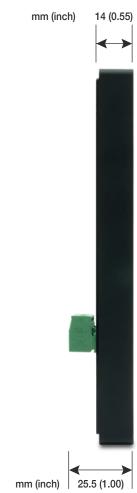

## **SPECIFICATIONS**

- DMX-512 Controller
- Supports Intensity, RGB, Cold and Warm white
- Fits on standard gang box
- Haptic feedback
- Power consumption 9-24V DC 500mA
- Power Supply included
- Dimensions: 140x100x13 mm
  (26 mm including connector)
- Operating temperature -20°C to +50°C (-4°F to 122°F)
- Operating relative humidity 10% to 80% non-condensing
- Compliance: CE, ROHS, UKCA