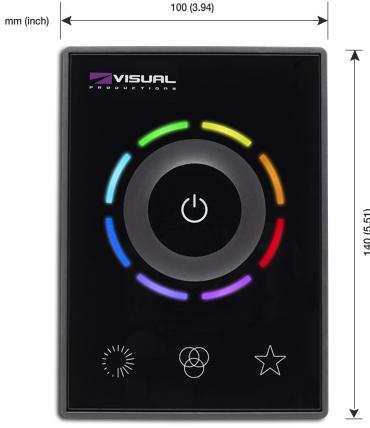

## **Encolor T10**

The Encolor T10 is a nonprogrammable wall mount glass touch DMX controller for small, basic, single zone permanent installations. Its stylish design and clear layout make it shine in any residential, hospitality or other environment.

Featuring a clean glass surface, haptic engine and colour changing selection wheel, Encolor T10 facilitates easy and secure color selection of DMX luminaires.

## **SPECIFICATIONS**

- DMX-512 Controller
- Supports Intensity, RGB, Cold and Warm white
- Fits on standard gang box
- Haptic feedback
- Power consumption 9-24V DC 500mA
- Power Supply included
- Dimensions: 140x100x13 mm
  (26 mm including connector)
- Operating temperature -20°C to +50°C (-4°F to 122°F)
- Operating relative humidity 10% to 80% non-condensing
- Compliance: CE, ROHS, UKCA